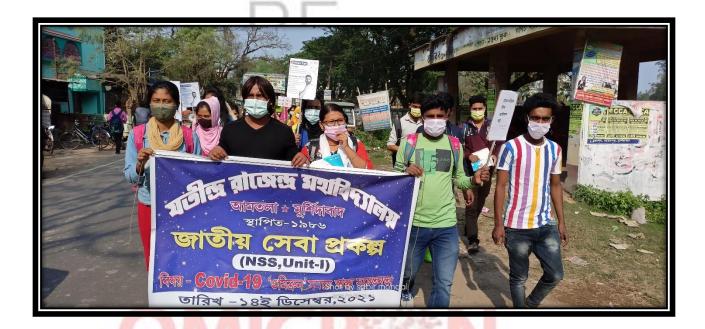

1

**REPORT:** The N.S.S volunteers of Jatindra-Rajendra Mahavidyalaya played a pivotal role in fostering awareness among the rural population of Amtala during the surge of Omicron virus in the concluding month of 2021. On 14.12.2021 4 teaching and 2 non-teaching staff and 41 students, as representatives of the NSS Unit of J.R.M., distributed masks and sanitizers outside the college campus and in the neighboring areas of our educational institution and acquainted them with ways of combating this highly infectious disease.

OUTCOME: Volunteers urged people to maintain safe distance from each other and take proper care of their personal hygiene regimen (for instance, washing hands regularly and sanitizing groceries and clothes on a daily basis). They enumerated the varied symptoms of the omicron variant such as a scratchy or sore throat, sneezing or a runny nose, fever – a temperature of 38°C and over, tiredness, a new or worsening cough, shortness of breath, loss of smell, headache/body aches, nausea/vomiting, and/or diarrhea or loose bowel movements. The volunteers further advised the local residents to stop the spread by isolating, tracking Omicron symptoms (if a Covid test has not yet been conducted, then prepare to arrange for a Rapid Antigen test or a PCR test) and taking sufficient rest to recuperate. It was an effective programme as many illiterate and semi-literate masses were unaware yet of the perils associated with this virus and were appropriately guided to combat this VOC.

#### SOME PICTURES OF THIS EVENT:

Programme Officer N.S.S. Unit-I J.R. Mahavidyalaya Amtala, Murshidabad

Geelali Bira

Teacher-in-Charge Jatindra-Rajendra Mahavidyalaya P.O. Amtala, Dist, Murshidabad ATTESTED