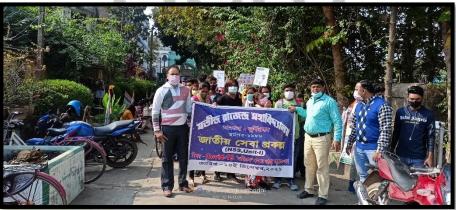

1

**REPORT:** The N.S.S volunteers of Jatindra-Rajendra Mahavidyalaya played a pivotal role in fostering awareness among the rural population of Amtala during the surge of Omicron virus in the concluding month of 2021. On 14.12.2021 4 teaching and 2 non-teaching staff and 41 students, as representatives of the NSS Unit of J.R.M., distributed masks and sanitizers outside the college campus and in the neighboring areas of our educational institution and acquainted them with ways of combating this highly infectious disease.

OUTCOME: Volunteers urged people to maintain safe distance from each other and take proper care of their personal hygiene regimen (for instance, washing hands regularly and sanitizing groceries and clothes on a daily basis). They enumerated the varied symptoms of the omicron variant such as a scratchy or sore throat, sneezing or a runny nose, fever – a temperature of 38°C and over, tiredness, a new or worsening cough, shortness of breath, loss of smell, headache/body aches, nausea/vomiting, and/or diarrhea or loose bowel movements. The volunteers further advised the local residents to stop the spread by isolating, tracking Omicron symptoms (if a Covid test has not yet been conducted, then prepare to arrange for a Rapid Antigen test or a PCR test) and taking sufficient rest to recuperate. It was an effective programme as many illiterate and semi-literate masses were unaware yet of the perils associated with this virus and were appropriately guided to combat this VOC.