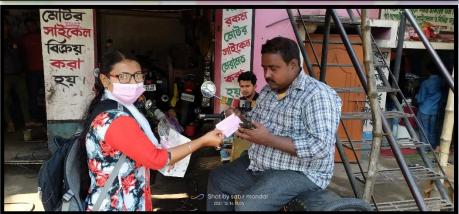

1

**REPORT:** The N.S.S volunteers of Jatindra-Rajendra Mahavidyalaya played a pivotal role in fostering awareness among the rural population of Amtala during the surge of Omicron virus in the concluding month of 2021. On 14.12.2021 4 teaching and 2 non-teaching staff and 41 students, as representatives of the NSS Unit of J.R.M., distributed masks and sanitizers outside the college campus and in the neighboring areas of our educational institution and acquainted them with ways of combating this highly infectious disease.

OUTCOME: Volunteers urged people to maintain safe distance from each other and take proper care of their personal hygiene regimen (for instance, washing hands regularly and sanitizing groceries and clothes on a daily basis). They enumerated the varied symptoms of the omicron variant such as a scratchy or sore throat, sneezing or a runny nose, fever – a temperature of 38°C and over, tiredness, a new or worsening cough, shortness of breath, loss of smell, headache/body aches, nausea/vomiting, and/or diarrhea or loose bowel movements. The volunteers further advised the local residents to stop the spread by isolating, tracking Omicron symptoms (if a Covid test has not yet been conducted, then prepare to arrange for a Rapid Antigen test or a PCR test) and taking sufficient rest to recuperate. It was an effective programme as many illiterate and semi-literate masses were unaware yet of the perils associated with this virus and were appropriately guided to combat this VOC.