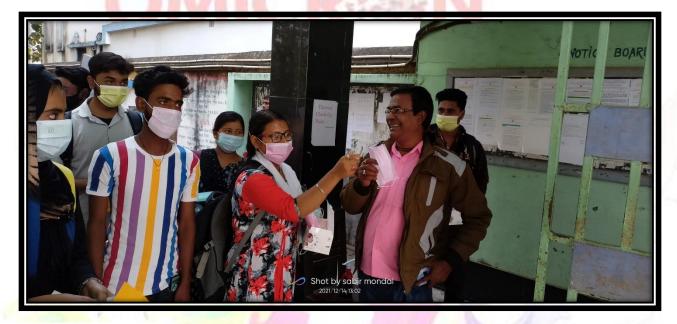

1

**REPORT:** The N.S.S volunteers of Jatindra-Rajendra Mahavidyalaya played a pivotal role in fostering awareness among the rural population of Amtala during the surge of Omicron virus in the concluding month of 2021. On 14.12.2021 4 teaching and 2 non-teaching staff and 41 students, as representatives of the NSS Unit of J.R.M., distributed masks and sanitizers outside the college campus and in the neighboring areas of our educational institution and acquainted them with ways of combating this highly infectious disease.

OUTCOME: Volunteers urged people to maintain safe distance from each other and take proper care of their personal hygiene regimen (for instance, washing hands regularly and sanitizing groceries and clothes on a daily basis). They enumerated the varied symptoms of the omicron variant such as a scratchy or sore throat, sneezing or a runny nose, fever – a temperature of 38°C and over, tiredness, a new or worsening cough, shortness of breath, loss of smell, headache/body aches, nausea/vomiting, and/or diarrhea or loose bowel movements. The volunteers further advised the local residents to stop the spread by isolating, tracking Omicron symptoms (if a Covid test has not yet been conducted, then prepare to arrange for a Rapid Antigen test or a PCR test) and taking sufficient rest to recuperate. It was an effective programme as many illiterate and semi-literate masses were unaware yet of the perils associated with this virus and were appropriately guided to combat this VOC.

#### SOME PICTURES OF THIS EVENT:

Programme Officer N.S.S. Unit-I J.R. Mahavidyalaya Amtala, Murshidabad

Geelali Bira

Teacher-in-Charge Jatindra-Rajendra Mahavidyalaya P.O. Amtala, Dist, Murshidabad ATTESTED