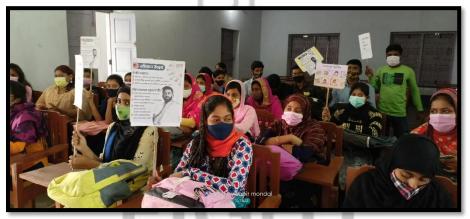

1

**REPORT:** The N.S.S volunteers of Jatindra-Rajendra Mahavidyalaya played a pivotal role in fostering awareness among the rural population of Amtala during the surge of Omicron virus in the concluding month of 2021. On 14.12.2021 4 teaching and 2 non-teaching staff and 41 students, as representatives of the NSS Unit of J.R.M., distributed masks and sanitizers outside the college campus and in the neighboring areas of our educational institution and acquainted them with ways of combating this highly infectious disease.

OUTCOME: Volunteers urged people to maintain safe distance from each other and take proper care of their personal hygiene regimen (for instance, washing hands regularly and sanitizing groceries and clothes on a daily basis). They enumerated the varied symptoms of the omicron variant such as a scratchy or sore throat, sneezing or a runny nose, fever – a temperature of 38°C and over, tiredness, a new or worsening cough, shortness of breath, loss of smell, headache/body aches, nausea/vomiting, and/or diarrhea or loose bowel movements. The volunteers further advised the local residents to stop the spread by isolating, tracking Omicron symptoms (if a Covid test has not yet been conducted, then prepare to arrange for a Rapid Antigen test or a PCR test) and taking sufficient rest to recuperate. It was an effective programme as many illiterate and semi-literate masses were unaware yet of the perils associated with this virus and were appropriately guided to combat this VOC.