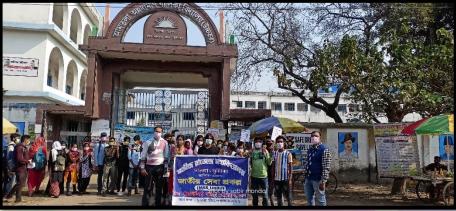

1

**REPORT:** The N.S.S volunteers of Jatindra-Rajendra Mahavidyalaya played a pivotal role in fostering awareness among the rural population of Amtala during the surge of Omicron virus in the concluding month of 2021. On 14.12.2021 4 teaching and 2 non-teaching staff and 41 students, as representatives of the NSS Unit of J.R.M., distributed masks and sanitizers outside the college campus and in the neighboring areas of our educational institution and acquainted them with ways of combating this highly infectious disease.

OUTCOME: Volunteers urged people to maintain safe distance from each other and take proper care of their personal hygiene regimen (for instance, washing hands regularly and sanitizing groceries and clothes on a daily basis). They enumerated the varied symptoms of the omicron variant such as a scratchy or sore throat, sneezing or a runny nose, fever – a temperature of 38°C and over, tiredness, a new or worsening cough, shortness of breath, loss of smell, headache/body aches, nausea/vomiting, and/or diarrhea or loose bowel movements. The volunteers further advised the local residents to stop the spread by isolating, tracking Omicron symptoms (if a Covid test has not yet been conducted, then prepare to arrange for a Rapid Antigen test or a PCR test) and taking sufficient rest to recuperate. It was an effective programme as many illiterate and semi-literate masses were unaware yet of the perils associated with this virus and were appropriately guided to combat this VOC.